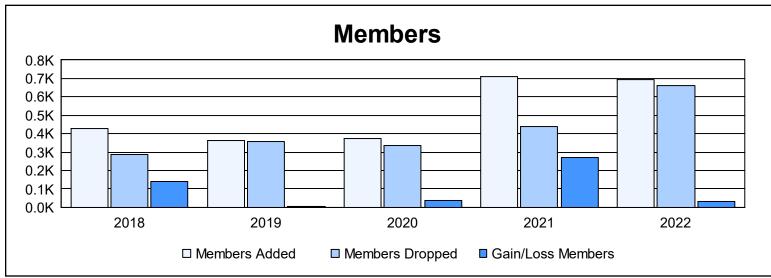

District M 1 As of June 2022 Cumulative

| Year      | New<br>Clubs | Dropped<br>Clubs | Gain/<br>Loss<br>Clubs | New<br>Members | Charter<br>Members | Reinstate<br>Members | Transfer<br>Members | Total<br>Member<br>Added | Total<br>Members<br>Dropped | Gain/<br>Loss<br>Members |
|-----------|--------------|------------------|------------------------|----------------|--------------------|----------------------|---------------------|--------------------------|-----------------------------|--------------------------|
| 2017-2018 | 5            | 1                | 4                      | 281            | 134                | 12                   | 2                   | 429                      | 289                         | 140                      |
| 2018-2019 | 7            | 1                | 6                      | 188            | 166                | 3                    | 5                   | 362                      | 356                         | 6                        |
| 2019-2020 | 9            | 3                | 6                      | 146            | 197                | 28                   | 3                   | 374                      | 338                         | 36                       |
| 2020-2021 | 20           | 1                | 19                     | 283            | 394                | 32                   | 0                   | 709                      | 437                         | 272                      |
| 2021-2022 | 12           | 8                | 4                      | 324            | 330                | 30                   | 9                   | 693                      | 663                         | 30                       |
| Average   | 11           | 3                | 8                      | 244            | 244                | 21                   | 4                   | 513                      | 417                         | 97                       |