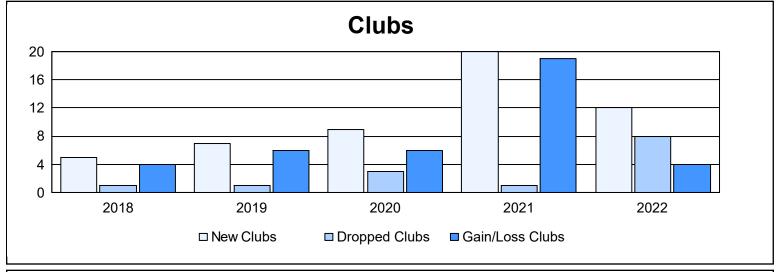

District M 1 As of June 2022 Cumulative

| Year      | New<br>Clubs | Dropped<br>Clubs | Gain/<br>Loss<br>Clubs | New<br>Members | Charter<br>Members | Reinstate<br>Members | Transfer<br>Members | Total<br>Member<br>Added | Total<br>Members<br>Dropped | Gain/<br>Loss<br>Members |
|-----------|--------------|------------------|------------------------|----------------|--------------------|----------------------|---------------------|--------------------------|-----------------------------|--------------------------|
| 2017-2018 | 5            | 1                | 4                      | 281            | 134                | 12                   | 2                   | 429                      | 289                         | 140                      |
| 2018-2019 | 7            | 1                | 6                      | 188            | 166                | 3                    | 5                   | 362                      | 356                         | 6                        |
| 2019-2020 | 9            | 3                | 6                      | 146            | 197                | 28                   | 3                   | 374                      | 338                         | 36                       |
| 2020-2021 | 20           | 1                | 19                     | 283            | 394                | 32                   | 0                   | 709                      | 437                         | 272                      |
| 2021-2022 | 12           | 8                | 4                      | 324            | 330                | 30                   | 9                   | 693                      | 663                         | 30                       |
| Average   | 11           | 3                | 8                      | 244            | 244                | 21                   | 4                   | 513                      | 417                         | 97                       |